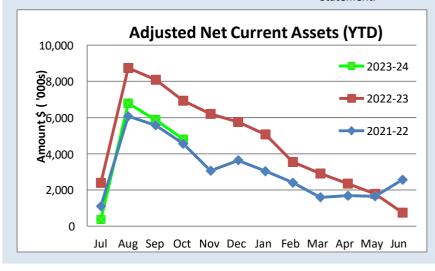

| Less : Restricted Cash General                                 | 15   | (373,935)             | 0                      | (373,935)              |
|                                                                |      |                       |                        |                        |
| Net Current Funding Position                                   |      | 744,915               | 6,930,363              | 4,815,105              |

#### SIGNIFICANT ACCOUNTING POLICIES

Please see Note 1(a) for information on significant accounting polices relating to Net Current Assets.

#### **KEY INFORMATION**

The amount of the adjusted net current assets at the end of the period represents the actual surplus (or deficit if the figure is a negative) as presented on the Rate Setting Statement.



This Year YTD
Surplus(Deficit)
\$4.82 M

Last Year YTD
Surplus(Deficit)
\$6.93 M

#### NOTES TO THE STATEMENT OF FINANCIAL ACTIVITY

#### FOR THE PERIOD ENDED 31 OCTOBER 2023

# OPERATING ACTIVITIES NOTE 3 RECEIVABLES

| Receivables - Rates & Rubbish  | 30 June 2023 | 31 Oct 23   |
|--------------------------------|--------------|-------------|
|                                | \$           | \$          |
| Opening Arrears Previous Years | 365,548      | 373,069     |
| Levied this year               | 6,849,083    | 7,154,112   |
| Less Collections to date       | (6,841,562)  | (5,757,228) |
| Equals Current Outstanding     | 373,069      | 1,769,954   |
|                                |              |             |
| Net Rates Collectable          | 373,069      | 1,769,954   |
| %