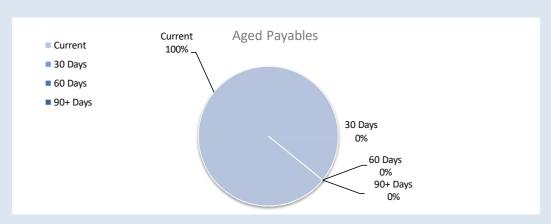

| ATO liabilities                                    |         |         |         |          | 65,400  |
| Financial liabilities (Developer Contributions)    |         |         |         |          | 31,331  |
| Total Payables General Outstanding                 |         |         |         |          | 378,177 |
| Amounts shown above include GST (where applicable) |         |         |         |          |         |

#### **KEY INFORMATION**

Trade and other payables represent liabilities for goods and services provided to the Shire that are unpaid and arise when the Shire becomes obliged to make future payments in respect of the purchase of these goods and services. The amounts are unsecured, are recognised as a current liability and are normally paid within 30 days of recognition.









## NOTES TO THE STATEMENT OF FINANCIAL ACTIVITY FOR THE PERIOD ENDED 31 OCTOBER 2023

# INVESTING ACTIVITIES NOTE 8 CAPITAL ACQUISITIONS

|                                             |            | Amen      | ded        |            |             |
|---------------------------------------------|------------|-----------|------------|------------|-------------|
|                                             | Adopted    |           |            |            |             |
| Capital Acquisitions                        | Annual     | YTD       | Annual     | YTD Actual | YTD Budget  |
| •                                           | Budget     | Budget    | Budget     | Total      | Variance    |
|                                             | \$         | \$        | \$         | \$