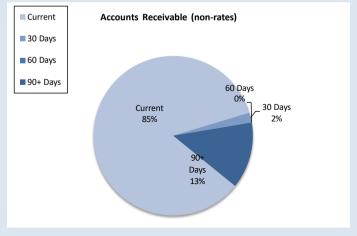

\$ \$ 726,114 17,099 119 85% 2% 0% | \$ \$ \$ \$ \$ \$ 726,114 17,099 119 115,702 85% 2% 0% 13% |

#### SIGNIFICANT ACCOUNTING POLICIES

Trade and other receivables include amounts due from ratepayers for unpaid rates and service charges and other amounts due from third parties for goods sold and services performed in the ordinary course of business. Receivables expected to be collected within 12 months of the end of the reporting period are classified as current assets. All other receivables are classified as non-current assets. Collectability of trade and other receivables is reviewed on an ongoing basis. Debts that are known to be uncollectible are written off when identified. An allowance for doubtful debts is raised when there is objective evidence that they will not be collectible.





# OPERATING ACTIVITIES NOTE 5 Payables

| Payables - General                                 | Current | 30 Days | 60 Days | 90+ Days | Total   |
|----------------------------------------------------|---------|---------|---------|----------|---------|
|                                                    | \$      | \$      | \$      | \$       | \$      |
| Payables (Sundry Creditors) - General              | 3,417   | 0       | 0       | 0        | 3,417   |
| Percentage                                         | 100%    | 0%      | 0%      | 0%       |         |
| Balance per Trial Balance                          |         |         |         |          |         |
| Sundry creditors - General                         |         |         |         |          | 3,417   |
| Other credit