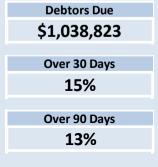

\$ 726,114 17,099 119 85% 2% 0% | \$ \$ \$ \$ \$ \$ 726,114 17,099 119 115,702 85% 2% 0% 13% |

#### SIGNIFICANT ACCOUNTING POLICIES

Trade and other receivables include amounts due from ratepayers for unpaid rates and service charges and other amounts due from third parties for goods sold and services performed in the ordinary course of business. Receivables expected to be collected within 12 months of the end of the reporting period are classified as current assets. All other receivables are classified as non-current assets. Collectability of trade and other receivables is reviewed on an ongoing basis. Debts that are known to be uncollectible are written off when identified. An allowance for doubtful debts is raised when there is objective evidence that they will not be collectible.





# OPERATING ACTIVITIES NOTE 5 Payables

| Payables - General                                 | Current | 30 Days | 60 Days | 90+ Days | Total   |
|----------------------------------------------------|---------|---------|---------|----------|---------|
|                                                    | \$      | \$      | \$      | \$       | \$      |
| Payables (Sundry Creditors) - General              | 3,417   | 0       | 0       | 0        | 3,417   |
| Percentage                                         | 100%    | 0%      | 0%      | 0%       |         |
| Balance per Trial Balance                          |         |         |         |          |         |
| Sundry creditors - General                         |         |         |         |          | 3,417   |
| Other creditor