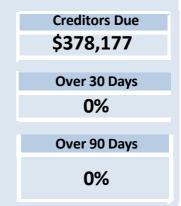

ATO liabilities                                    |         |         |         |          | 65,400  |
| Financial liabilities (Developer Contributions)    |         |         |         |          | 31,331  |
| Total Payables General Outstanding                 |         |         |         |          | 378,177 |
| Amounts shown above include GST (where applicable) |         |         |         |          |         |

#### **KEY INFORMATION**

Trade and other payables represent liabilities for goods and services provided to the Shire that are unpaid and arise when the Shire becomes obliged to make future payments in respect of the purchase of these goods and services. The amounts are unsecured, are recognised as a current liability and are normally paid within 30 days of recognition.









## NOTES TO THE STATEMENT OF FINANCIAL ACTIVITY FOR THE PERIOD ENDED 31 OCTOBER 2023

# INVESTING ACTIVITIES NOTE 8 CAPITAL ACQUISITIONS

|                                             |            | Amen      | ded        |            |             |
|---------------------------------------------|------------|-----------|------------|------------|-------------|
|                                             | Adopted    |           |            |            |             |
| Capital Acquisitions                        | Annual     | YTD       | Annual     | YTD Actual | YTD Budget  |
| •                                           | Budget     | Budget    | Budget     | Total      | Variance    |
|                                             | \$         | \$        | \$         | \$