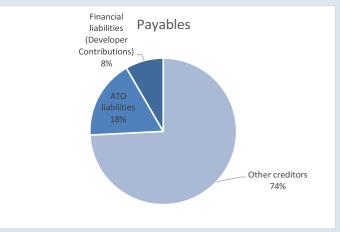

Sundry Creditors as at 31/10/2023

3,416.53

 $The \ Payments \ included \ in \ the \ above \ list \ of \ Accounts \ Paid, have \ been \ authorised \ by \ the \ Chief \ Executive \ Officer \ under \ delegation \ from \ Council.$ 