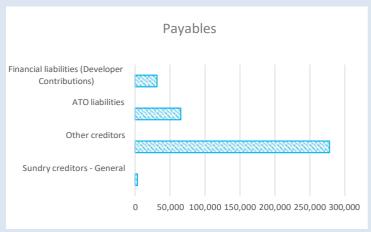

Sundry Creditors as at 31/10/2023

3,416.53

 $The \ Payments \ included \ in \ the \ above \ list \ of \ Accounts \ Paid, have \ been \ authorised \ by \ the \ Chief \ Executive \ Officer \ under \ delegation \ from \ Council.$ 