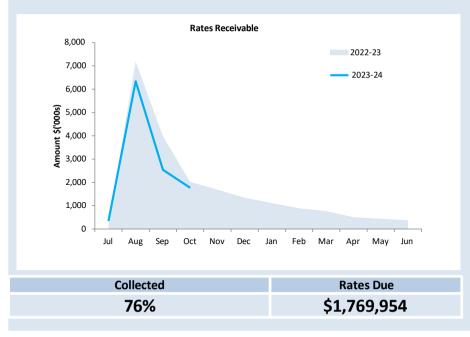

| \$           | \$          |
| Opening Arrears Previous Years | 365,548      | 373,069     |
| Levied this year               | 6,849,083    | 7,154,112   |
| Less Collections to date       | (6,841,562)  | (5,757,228) |
| Equals Current Outstanding     | 373,069      | 1,769,954   |
|                                |              |             |
| Net Rates Collectable          | 373,069      | 1,769,954   |
| % Collected                    | 94.83%       | 76.49%      |
|                                |              |             |

#### **KEY INFORMATION**

Trade and other receivables include amounts due from ratepayers for unpaid rates and service charges and other amounts due from third parties for goods sold and services performed in the ordinary course of business.



| Current           | 30 Days                             | 60 Days                           | 90+ Days                                 | Total                                                      |
|-------------------|-------------------------------------|-----------------------------------|------------------------------------------|------------------------------------------------------------|
| \$                | \$                                  | \$                                | \$                                       | \$                                                         |
| 726,114           | 17,099                              | 119                               | 115,702                                  | 859,034