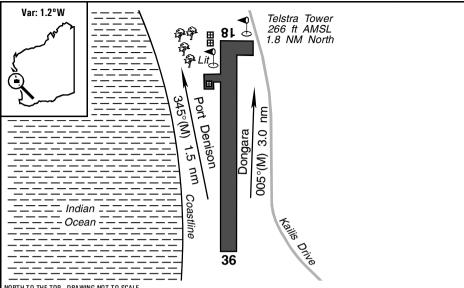

| NORTH TO THE TOP - DRAWING NOT TO SCALE |                                                                                                                                                                                                                                                                                                 |                |         |  |  |  |  |
|-----------------------------------------|-------------------------------------------------------------------------------------------------------------------------------------------------------------------------------------------------------------------------------------------------------------------------------------------------|----------------|---------|--|--|--|--|
| Elevation:                              | 20 Feet AMSL                                                                                                                                                                                                                                                                                    | Time Zone:     | UTC + 8 |  |  |  |  |
| GPS Position:                           | 29° 17.899' South 114° 55.631' East                                                                                                                                                                                                                                                             | Area Briefing: | 60      |  |  |  |  |
| WAC Chart:                              | Perth (3351)                                                                                                                                                                                                                                                                                    | ALA Code:      | YDRA    |  |  |  |  |
| Owner/Operator:                         | Irwin Shire (08) 9927000, reception@irwin.wa.gov.au                                                                                                                                                                                                                                             |                |         |  |  |  |  |
| Strip Directions:                       | 18-36                                                                                                                                                                                                                                                                                           |                |         |  |  |  |  |
| Strip Lengths:                          | 1300 M                                                                                                                                                                                                                                                                                          |                |         |  |  |  |  |
| Strip Surface:                          | Sealed - bitumen                                                                                                                                                                                                                                                                                |                |         |  |  |  |  |
| Windsock:                               | Yes - lit when PAL activated                                                                                                                                                                                                                                                                    |                |         |  |  |  |  |
| Strip Markers:                          | White painted plough discs                                                                                                                                                                                                                                                                      |                |         |  |  |  |  |
| Lighting:                               | Solar powered Pilot Activated Lighting - VHF 120.65                                                                                                                                                                                                                                             |                |         |  |  |  |  |
| Fuel:                                   | Nil                                                                                                                                                                                                                                                                                             |                |         |  |  |  |  |
| Procedures<br>And Remarks:              | CTAF 126.7. Melbourne Centre 121.2 (in the circuit). HF 3461/6565/8822. Beware of telecommunications tower, 266 feet AMSL, located approximately 1.8 nm north of the field. Caution: Mumbida Wind Farm bearing 003° (M), 17 NM from the field. Latest information: Ranger 0427 110237 (mobile). |                |         |  |  |  |  |