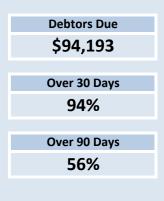

|
|                           | •                 | • •        |         |          |        |

### SIGNIFICANT ACCOUNTING POLICIES

Trade and other receivables include amounts due from ratepayers for unpaid rates and service charges and other amounts due from third parties for goods sold and services performed in the ordinary course of business. Receivables expected to be collected within 12 months of the end of the reporting period are classified as current assets. All other receivables are classified as non-current assets. Collectability of trade and other receivables is reviewed on an ongoing basis. Debts that are known to be uncollectible are written off when identified. An allowance for doubtful debts is raised when there is objective evidence that they will not be collectible.





# SHIRE OF IRWIN NOTES TO THE STATEMENT OF FINANCIAL ACTIVITY FOR THE PERIOD ENDED 30 SEPTEMBER 2020

# OPERATING ACTIVITIES NOTE 4 OTHER CURRENT ASSETS

|                                                            | Opening<br>Balance | Asset<br>Increase | Asset<br>Reduction | Closing<br>Balance |
|------------------------------------------------------------|--------------------|-------------------|--------------------|--------------------|
| Other Current Assets                                       | 1 Jul 2020         |                   |                    | 30 Sep 2020        |
|                                                            | \$                 | \$                | \$                 | \$                 |
| Other Financial Assets at Amortised Cost