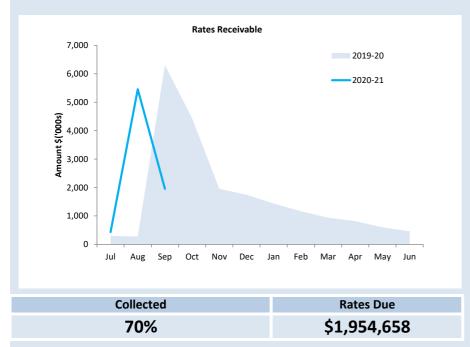

| \$           | \$          |
| Opening Arrears Previous Years | 343,137      | 462,322     |
| Levied this year               | 6,085,751    | 6,097,671   |
| Less Collections to date       | (5,966,566)  | (4,605,335) |
| Equals Current Outstanding     | 462,322      | 1,954,658   |
|                                |              |             |
| Net Rates Collectable          | 462,322      | 1,954,658   |
| % Collected                    | 92.81%       | 70.20%      |
|                                |              |             |

### **KEY INFORMATION**

Trade and other receivables include amounts due from ratepayers for unpaid rates and service charges and other amounts due from third parties for goods sold and services performed in the ordinary course of business.



| Receivables - General     | Current           | 30 Days    | 60 Days | 90+ Days | Total  |
|---------------------------|-------------------|------------|---------|----------|--------|
|                           | \$                | \$         | \$      | \$       | \$     |
| Receivables - General     | 2,436             | 16,423     | 0       | 24,082   | 42,940 |
| Percentage                | 6%                | 38%        | 0%      | 56%      |        |
| Balance per Trial Balance |                   |            |         |          |        |
| Sundry Debtors            |                   |            |         |          | 42,940 |
| Receivables - Other       |                   |            |         |          | 51,253 |
| Total Receivables General | Outstanding       |