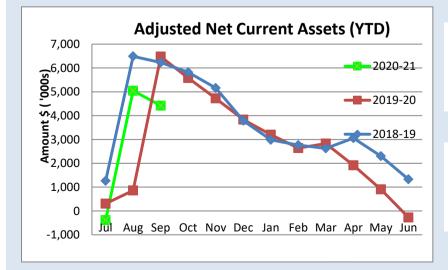

| (3,968)                                 | (4,075)                              |
| Less : Restricted Cash General             | 15   | (362,875)                           | 0                                       | (362,875)                            |
| Net Current Funding Position               |      | (272,396)                           | 6,474,008                               | 4,414,965                            |

## SIGNIFICANT ACCOUNTING POLICIES

Please see Note 1(a) for information on significant accounting polices relating to Net Current Assets.

## **KEY INFORMATION**

The amount of the adjusted net current assets at the end of the period represents the actual surplus (or deficit if the figure is a negative) as presented on the Rate Setting Statement.



This Year YTD
Surplus(Deficit)
\$4.41 M

Last Year YTD
Surplus(Deficit)
\$6.47 M

## OPERATING ACTIVITIES NOTE 2 CASH AND FINANCIAL ASSETS

|                                  | Unrestricted       | Restricted<br>Reserves | Restricted<br>Muni | Total<br>Amount | Institution  | Interest<br>Rate | Maturity<br>Date |
|----------------------------------|--------------------|------------------------|--------------------|-----------------|--------------|------------------|------------------|
|                                  | \$                 | \$                     | \$                 | \$              |              |                  |                  |
| Cash on Hand                     |                    |                        |                    |                 |