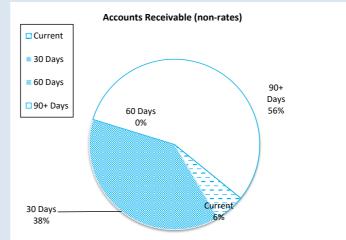

|
|                           | •                 | • •        |         |          |        |

### SIGNIFICANT ACCOUNTING POLICIES

Trade and other receivables include amounts due from ratepayers for unpaid rates and service charges and other amounts due from third parties for goods sold and services performed in the ordinary course of business. Receivables expected to be collected within 12 months of the end of the reporting period are classified as current assets. All other receivables are classified as non-current assets. Collectability of trade and other receivables is reviewed on an ongoing basis. Debts that are known to be uncollectible are written off when identified. An allowance for doubtful debts is raised when there is objective evidence that they will not be collectible.





# SHIRE OF IRWIN NOTES TO THE STATEMENT OF FINANCIAL ACTIVITY FOR THE PERIOD ENDED 30 SEPTEMBER 2020

# OPERATING ACTIVITIES NOTE 4 OTHER CURRENT ASSETS

|                                                            | Opening<br>Balance | Asset<br>Increase | Asset<br>Reduction | Closing<br>Balance |
|------------------------------------------------------------|--------------------|-------------------|--------------------|--------------------|
| Other Current Assets                                       | 1 Jul 2020         |                   |                    | 30 Sep 2020        |
|                                                            | \$                 | \$                | \$                 | \$                 |
| Other Financial Assets at Amortised Cost