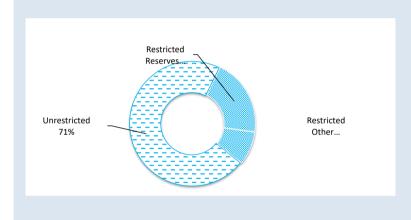

on hand, cash at bank, deposits available on demand with banks and other short term highly liquid investments that are readily convertible to known amounts of cash and which are subject to an insignificant risk of changes in value and bank overdrafts. Bank overdrafts are reported as short term borrowings in current liabilities in the statement of financial position.

### KEY INFORMATION

Cash and cash equivalents include cash on hand, cash at bank, deposits available on demand with banks and other short term highly liquid investments that are readily convertible to known amounts of cash and which are subject to an insignificant risk of changes in value and bank overdrafts. Bank overdrafts are reported as short term borrowings in current liabilities in the statement of financial position.



| Total Cash | Unrestricted |
|------------|--------------|
| \$6.49 M   | \$1.29 M     |

#### SHIRE OF IRWIN

### NOTES TO THE STATEMENT OF FINANCIAL ACTIVITY

### FOR THE PERIOD ENDED 30 SEPTEMBER 2020

## OPERATING ACTIVITIES NOTE 3 RECEIVABLES

| Receivables - Rates & Rubbish  | 30 June 2020 | 30 Sep 20   |
|--------------------------------|--------------|-------------|
|                                | \$           | \$          |
| Opening Arrears Previous Years | 343,137      | 462,322     |
| Levied this year               | 6,085,751    | 6,097,671   |
| Less Collections to date       | (5,966,566)  | (4,605,335) |
| Equals Current Outstanding     | 462,322      | 1,954,658   |
|                                |              |             |
| Net Rates Collectable          | 4