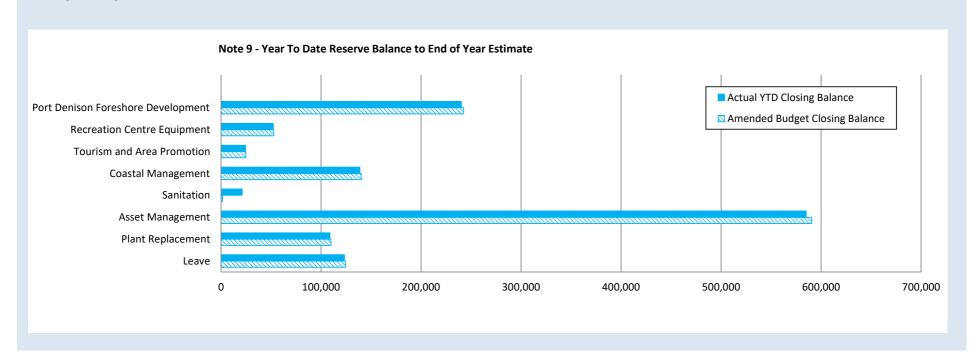

| 0            | 0                    | 0                    | 24,734            | 24,502                 |
| Recreation Centre Equipment        | 52,183                 | 565               | 72       | 0                 | 0            | 0                    | 0                    | 52,748            | 52,255                 |
| Port Denison Foreshore Development | 239,960                | 2,598             | 333      | 0                 | 0            | 0                    | 0                    | 242,558           | 240,293                |
|                                    | 1,292,763              | 14,000            | 1,793    | 0                 | 0            | (20,000)             | 0                    | 1,286,763         | 1,294,556              |

## **KEY INFORMATION**



# SHIRE OF IRWIN NOTES TO THE STATEMENT OF FINANCIAL ACTIVITY FOR THE PERIOD ENDED 30 SEPTEMBER 2020

# OPERATING ACTIVITIES NOTE 11 OTHER CURRENT LIABILITIES

|                                                        |      | Opening<br>Balance | Liability<br>Increase | Liability<br>Reduction | Closing<br>Balance |
|--------------------------------------------------------|------|--------------------|-----------------------|------------------------|--------------------|
| Other Current Liabilities                              | Note | 1 Jul 2020         |                       |                        | 30 Sep 2020        |
|                                                        |      | \$                 | \$                    | \$                     | \$                 |
| Contract