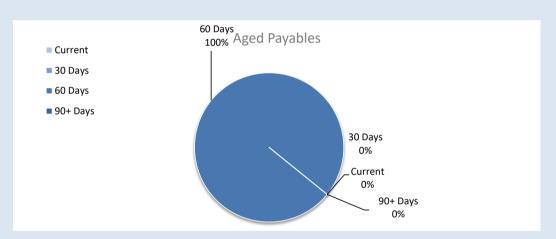

| ATO liabilities                                    |         |         |         |          | 60,660  |
| Financial liabilities (Developer Contributions)    |         |         |         |          | 31,331  |
| Total Payables General Outstanding                 |         |         |         |          | 232,802 |
| Amounts shown above include GST (where applicable) |         |         |         |          |         |

#### **KEY INFORMATION**

Trade and other payables represent liabilities for goods and services provided to the Shire that are unpaid and arise when the Shire becomes obliged to make future payments in respect of the purchase of these goods and services. The amounts are unsecured, are recognised as a current liability and are normally paid within 30 days of recognition.



Creditors Due
\$232,802

Over 30 Days

100%

Over 90 Days

0%





#### NOTES TO THE STATEMENT OF FINANCIAL ACTIVITY

#### FOR THE PERIOD ENDED 31 OCTOBER 2022

# INVESTING ACTIVITIES NOTE 8 CAPITAL ACQUISITIONS

|                                             | Amended           |           |           |            |             |  |  |  |
|---------------------------------------------|-------------------|-----------|-----------|------------|-------------|--|--|--|
| Capital Acquisitions                        | Adopted<br>Annual | YTD       | Annual    | YTD Actual | YTD Budget  |  |  |  |
|                                             | Budget            | Budget    | Budget    | Total      | Variance    |  |  |  |
|                                             | \$                | \$