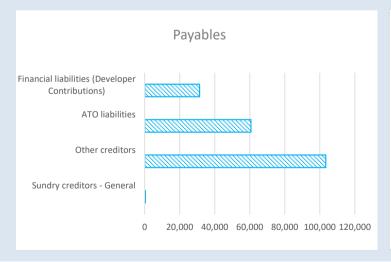

|         |          | 60,660  |
| Financial liabilities (Developer Contributions)    |         |         |         |          | 31,331  |
| Total Payables General Outstanding                 |         |         |         |          | 232,802 |
| Amounts shown above include GST (where applicable) |         |         |         |          |         |

#### **KEY INFORMATION**

Trade and other payables represent liabilities for goods and services provided to the Shire that are unpaid and arise when the Shire becomes obliged to make future payments in respect of the purchase of these goods and services. The amounts are unsecured, are recognised as a current liability and are normally paid within 30 days of recognition.



Creditors Due
\$232,802

Over 30 Days

100%

Over 90 Days

0%





#### NOTES TO THE STATEMENT OF FINANCIAL ACTIVITY

#### FOR THE PERIOD ENDED 31 OCTOBER 2022

# INVESTING ACTIVITIES NOTE 8 CAPITAL ACQUISITIONS

|                                             | Amended           |           |           |            |             |  |  |  |
|---------------------------------------------|-------------------|-----------|-----------|------------|-------------|--|--|--|
| Capital Acquisitions                        | Adopted<br>Annual | YTD       | Annual    | YTD Actual | YTD Budget  |  |  |  |
|                                             | Budget            | Budget    | Budget    | Total      | Variance    |  |  |  |
|                                             | \$                | \$        | \$        | \$         | \$          |  |  |  |
| Land Hel