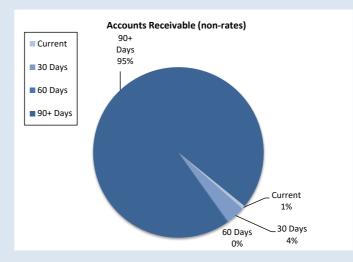

604,565 |
| Amounts shown above incl    |             |         |         |          |         |

#### SIGNIFICANT ACCOUNTING POLICIES

Trade and other receivables include amounts due from ratepayers for unpaid rates and service charges and other amounts due from third parties for goods sold and services performed in the ordinary course of business.

Receivables expected to be collected within 12 months of the end of the reporting period are classified as current assets. All other receivables are classified as non-current assets. Collectability of trade and other receivables is reviewed on an ongoing basis. Debts that are known to be uncollectible are written off when identified. An allowance for doubtful debts is raised when there is objective evidence that they will not be collectible.





# SHIRE OF IRWIN NOTES TO THE STATEMENT OF FINANCIAL ACTIVITY FOR THE PERIOD ENDED 31 OCTOBER 2022

# OPERATING ACTIVITIES NOTE 5 Payables

| Payables - General                                 | Current | 30 Days | 60 Days | 90+ Days | Total   |
|----------------------------------------------------|---------|---------|---------|----------|---------|
|                                                    | \$      | \$      | \$      | \$       | \$      |
| Payables (Sundry Creditors) - General              | 0       | 0       | 437     | 0        | 437     |
| Percentage                                         | 0%      | 0%      | 100%    | 0%       |         |
| Balance per Trial Balance                          |         |         |         |          |         |
| Sundry creditors -