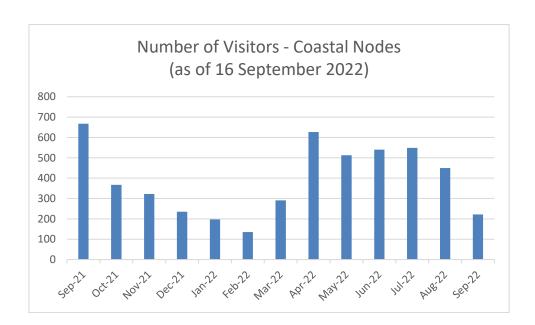

### ID05-11/22 Review of RV Overnight Stay Town Oval

Attachment 1 - September 2022 Minutes

Attachment 2 RV Camper Survey 2021 onwards