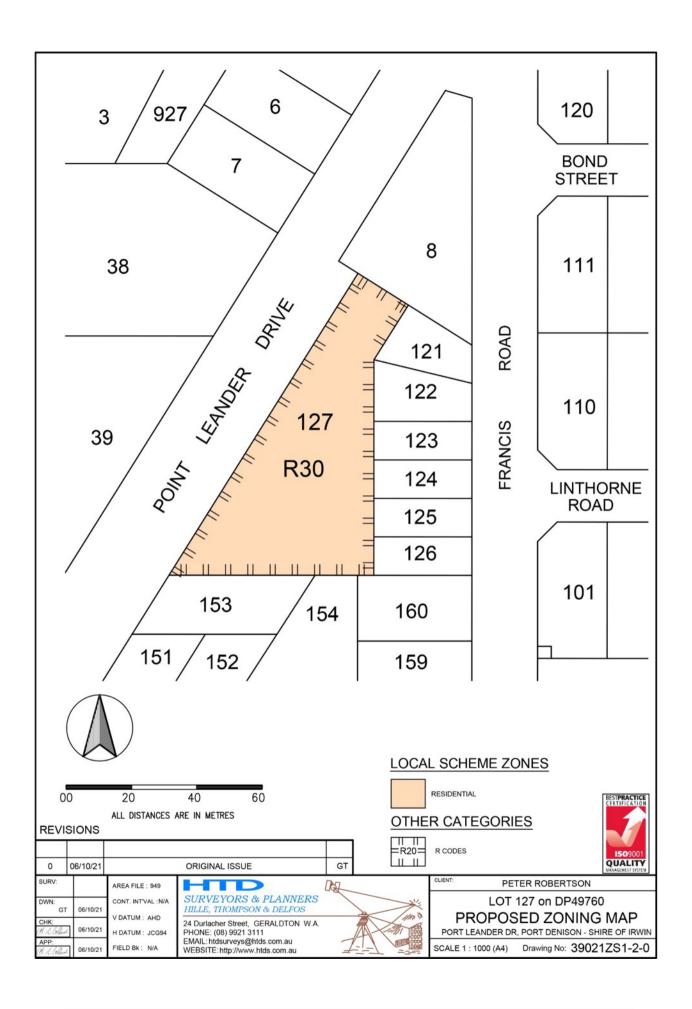

# ID02 Adoption of Scheme Amendment No.20 – Rezone from Special Use to Residential at Lot 127 (#210) Point Leander Drive, Port Denison Attachment 1 Scheme Report

Attachment 2 Schedule of Submissions