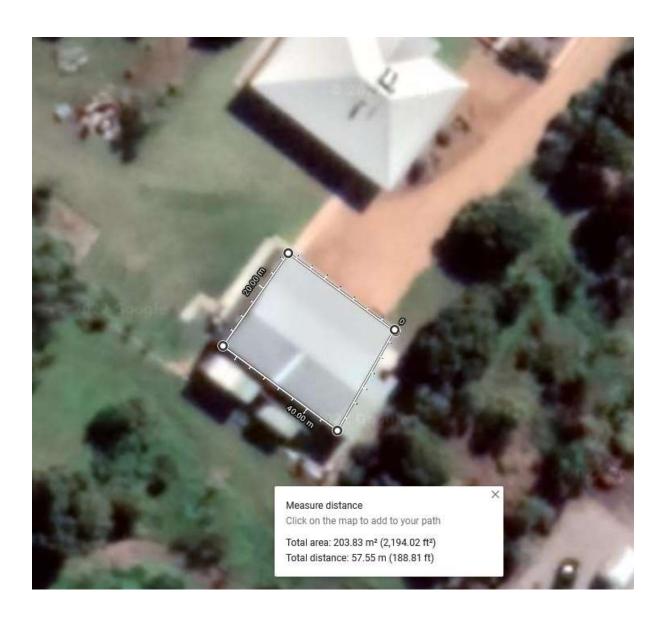

ed on my block Lot 7001, 31 Golf Crouse Road, Port Denison. I feel like a shed of these dimensions is justified for the following reasons:

- The shed will be required to store the following:
  - 2x Boats (one will have a height of approx. 3.2m which is the main driver for the shed height)
  - o Ride of lawn mower
  - Mulcher
  - o Box trailer
  - Surfing/windsurfing equipment
  - Tools (both fixed and portable)
- One of the main reasons for purchasing this block was to have space to place a large shed.
   Combining the house 225m<sup>2</sup> and shed 192m<sup>2</sup> together only occupies 11% of the total block area
- There are several existing properties in the area that have sheds of similar or larger size:
  - o 23 Money Street, Port Denison



## o 30 Golf Course Road, Port Denison



o 10 Francis Road, Port Denison



- The majority of properties on Tyford Rd/Byford Gardens/Baylis Rd all have substantial sheds and with block sizes of approx. half the size of 31 Golf Course Rd.
- Increased roof area for rain water supply. This not only removes pressure on the mains water supply but also increase firefighting capacity.
- Increased solar capacity

There are also several points to note on how the visual impact of the shed will be reduced

- The shed has been strategically located on the north corner of the block as this places it as far away from any existing roads as possible.
- External cladding. The shed will be clad to match the existing house on the block.

- Vegetation screening. There is already a single row of trees planted on the NW boundary to screen the shed.