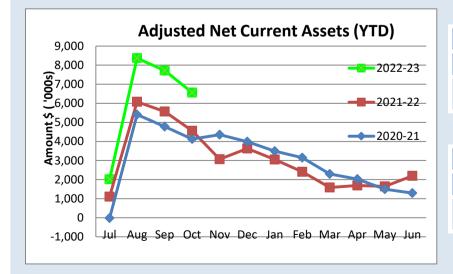

| (20,844)                             | (16,910)                             |
| Less : Restricted Cash General             | 15   | (373,935)                           | 0                                    | (373,935)                            |
| Net Current Funding Position               |      | 2,199,269                           | 4,561,667                            | 6,557,984                            |

#### SIGNIFICANT ACCOUNTING POLICIES

Please see Note 1(a) for information on significant accounting polices relating to Net Current Assets.

#### **KEY INFORMATION**

The amount of the adjusted net current assets at the end of the period represents the actual surplus (or deficit if the figure is a negative) as presented on the Rate Setting Statement.



This Year YTD Surplus(Deficit)

\$6.56 M

Last Year YTD

Surplus(Deficit)

\$4.56 M

#### NOTES TO THE STATEMENT OF FINANCIAL ACTIVITY

#### FOR THE PERIOD ENDED 31 OCTOBER 2022

# OPERATING ACTIVITIES NOTE 3 RECEIVABLES

| Receivables - Rates & Rubbish  | 30 June 2022 | 31 Oct 22   |
|--------------------------------|--------------|-------------|
|                                | \$           | \$          |
| Opening Arrears Previous Years | 444,976      | 365,548     |
| Levied this year               | 6,445,431    | 6,850,038   |
| Less Collections to date       | (6,524,859)  | (5,194,397) |
| Equals Current Outstanding     | 365,548      | 2,021,189   |
|                                |              |             |
| Net Rates Collectable          | 365,548      | 2,021,189   |