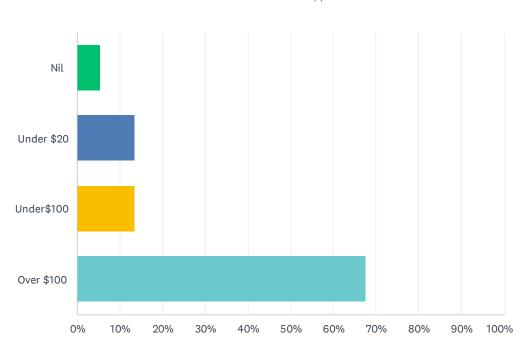

|    |
|----------------|-----------|----|
| Yes            | 20.51%    | 8  |
| No             | 66.67%    | 26 |
| Unsure         | 12.82%    | 5  |
| TOTAL          |           | 39 |

# Q9 Have you stayed in Dongara previously?





| ANSWER CHOICES | RESPONSES |    |
|----------------|-----------|----|
| Yes            | 41.03%    | 16 |
| No             | 58.97%    | 23 |
| TOTAL          |           | 39 |

## Q10 If yes, have you stayed at the RV Overnight Stay previously?





| ANSWER CHOICES       | RESPONSES |    |
|----------------------|-----------|----|
| No                   | 75.76%    | 25 |
| Yes, up to few times | 15.15%    | 5  |
| Yes, multiple times  | 9.09%     | 3  |
| TOTAL                |           | 33 |

## Q11 As an estimate, how much have/has been spent?





| ANSWER CHOICES | RESPONSES |    |
|----------------|-----------|----|
| Nil            | 5.41%     | 2  |
| Under \$20     | 13.51%    | 5  |
| Under\$100     | 13.51%    | 5  |
| Over \$100     | 67.57%    | 25 |
| TOTAL          |           | 37 |

| #  | IF SPENT MONEY, WHAT ITEMS/PLACES DID YOU SPEND MONEY AT? I.E. BREAKFAST AT CAFE, SUPERMARKET TO RESTOCK ITEMS, RESTAURANT FOR LUNCH/DINNER ETC | DATE               |
|----|-------------------------------------------------------------------------------------------------------------------------------------------------|--------------------|
| 1  | All of above                                                                                                                                    | 9/3/2022 9:17 AM   |
| 2  | Hotel lunch. Sup