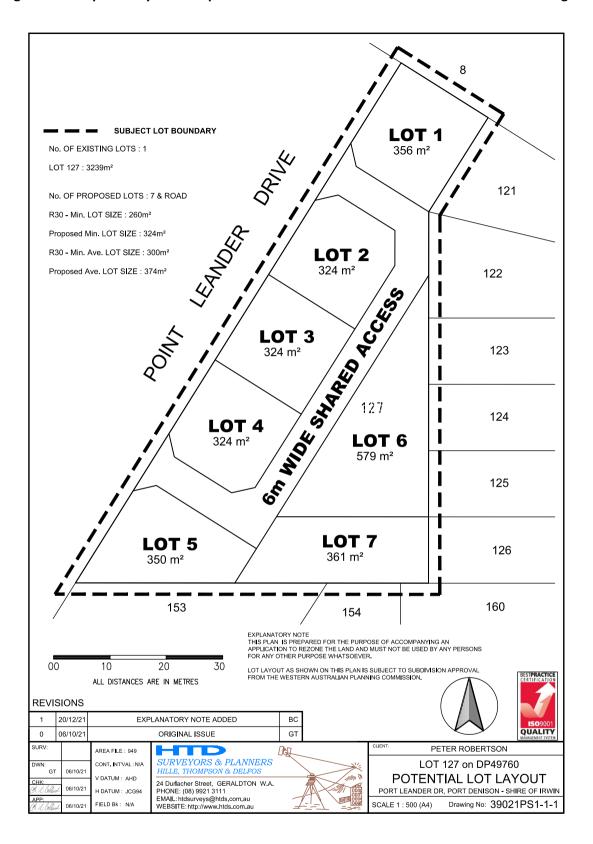

# ID02 Adoption of Scheme Amendment No.20 – Rezone from Special Use to Residential at Lot 127 (#210) Point Leander Drive, Port Denison Attachment 1 Scheme Report

Attachment 2 Schedule of Submissions