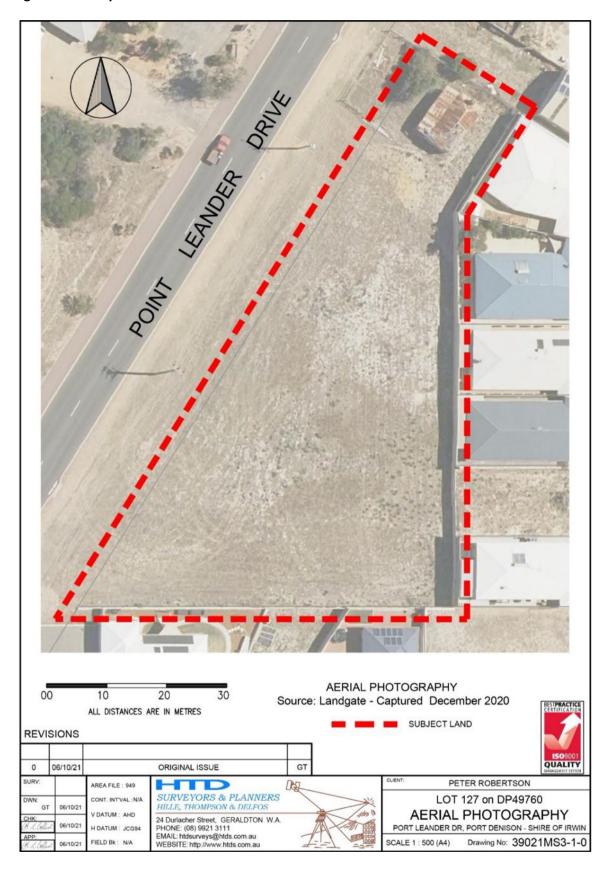

# ID02 Adoption of Scheme Amendment No.20 – Rezone from Special Use to Residential at Lot 127 (#210) Point Leander Drive, Port Denison Attachment 1 Scheme Report

Attachment 2 Schedule of Submissions