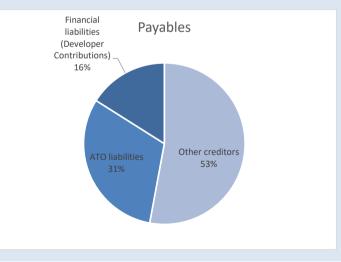

|         |          | 60,660  |
| Financial liabilities (Developer Contributions)    |         |         |         |          | 31,331  |
| Total Payables General Outstanding                 |         |         |         |          | 232,802 |
| Amounts shown above include GST (where applicable) |         |         |         |          |         |

#### **KEY INFORMATION**

Trade and other payables represent liabilities for goods and services provided to the Shire that are unpaid and arise when the Shire becomes obliged to make future payments in respect of the purchase of these goods and services. The amounts are unsecured, are recognised as a current liability and are normally paid within 30 days of recognition.



Creditors Due
\$232,802

Over 30 Days

100%

Over 90 Days

0%





#### NOTES TO THE STATEMENT OF FINANCIAL ACTIVITY

#### FOR THE PERIOD ENDED 31 OCTOBER 2022

# INVESTING ACTIVITIES NOTE 8 CAPITAL ACQUISITIONS

|                                             | Amended           |           |           |            |             |  |  |  |
|---------------------------------------------|-------------------|-----------|-----------|------------|-------------|--|--|--|
| Capital Acquisitions                        | Adopted<br>Annual | YTD       | Annual    | YTD Actual | YTD Budget  |  |  |  |
|                                             | Budget            | Budget    | Budget    | Total      | Variance    |  |  |  |
|                                             | \$                | \$        | \$        | \$         | \$          |  |  |  |
| Land Held