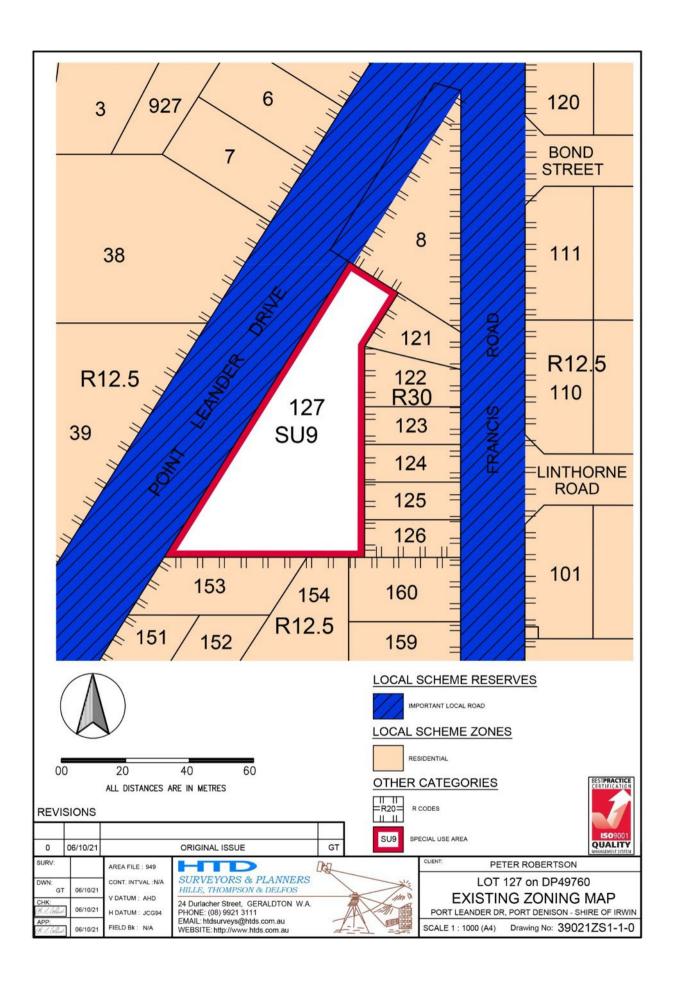

# ID02 Adoption of Scheme Amendment No.20 – Rezone from Special Use to Residential at Lot 127 (#210) Point Leander Drive, Port Denison Attachment 1 Scheme Report

Attachment 2 Schedule of Submissions