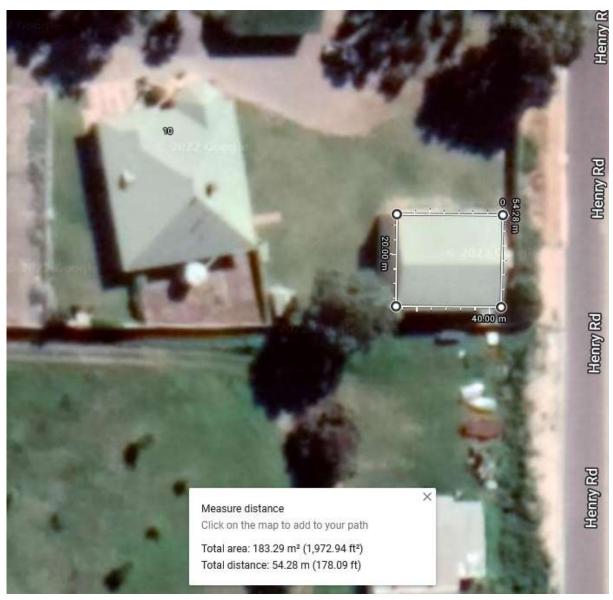

ouse Road, Port Denison. I feel like a shed of these dimensions is justified for the following reasons:

- The shed will be required to store the following:
  - 2x Boats (one will have a height of approx. 3.2m which is the main driver for the shed height)
  - o Ride of lawn mower
  - Mulcher
  - o Box trailer
  - Surfing/windsurfing equipment
  - Tools (both fixed and portable)
- One of the main reasons for purchasing this block was to have space to place a large shed.
   Combining the house 225m<sup>2</sup> and shed 192m<sup>2</sup> together only occupies 11% of the total block area
- There are several existing properties in the area that have sheds of similar or larger size:
  - o 23 Money Street, Port Denison



## o 30 Golf Course Road, Port Denison



o 10 Francis Road, Port Denison



- The majority of properties on Tyford Rd/Byford Gardens/Baylis Rd all have substantial sheds and with block sizes of approx. half the size of 31 Golf Course Rd.
- Increased roof area for rain water supply. This not only removes pressure on the mains water supply but also increase firefighting capacity.
- Increased solar capacity

There are also several points to note on how the visual impact of the shed will be reduced

- The shed has been strategically located on the north corner of the block as this places it as far away from any existing roads as possible.
- External cladding. The shed will be clad to match the existing house on the block.

- Vegetation screening. There is already a single row of trees planted on the NW boundary to screen the shed. Upon completion of the shed there w