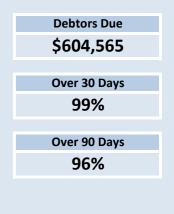

4,565 |
| Amounts shown above incl    |             |         |         |          |         |

#### SIGNIFICANT ACCOUNTING POLICIES

Trade and other receivables include amounts due from ratepayers for unpaid rates and service charges and other amounts due from third parties for goods sold and services performed in the ordinary course of business.

Receivables expected to be collected within 12 months of the end of the reporting period are classified as current assets. All other receivables are classified as non-current assets. Collectability of trade and other receivables is reviewed on an ongoing basis. Debts that are known to be uncollectible are written off when identified. An allowance for doubtful debts is raised when there is objective evidence that they will not be collectible.





# SHIRE OF IRWIN NOTES TO THE STATEMENT OF FINANCIAL ACTIVITY FOR THE PERIOD ENDED 31 OCTOBER 2022

# OPERATING ACTIVITIES NOTE 5 Payables

| Payables - General                                 | Current | 30 Days | 60 Days | 90+ Days | Total   |
|----------------------------------------------------|---------|---------|---------|----------|---------|
|                                                    | \$      | \$      | \$      | \$       | \$      |
| Payables (Sundry Creditors) - General              | 0       | 0       | 437     | 0        | 437     |
| Percentage                                         | 0%      | 0%      | 100%    | 0%       |         |
| Balance per Trial Balance                          |         |         |         |          |         |
| Sundry creditors - G