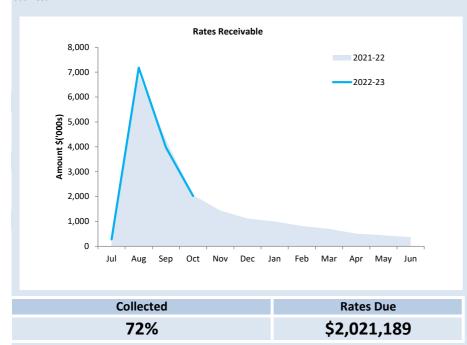

| \$           | \$          |
| Opening Arrears Previous Years | 444,976      | 365,548     |
| Levied this year               | 6,445,431    | 6,850,038   |
| Less Collections to date       | (6,524,859)  | (5,194,397) |
| Equals Current Outstanding     | 365,548      | 2,021,189   |
|                                |              |             |
| Net Rates Collectable          | 365,548      | 2,021,189   |
| % Collected                    | 94.69%       | 71.99%      |
|                                |              |             |

#### **KEY INFORMATION**

Trade and other receivables include amounts due from ratepayers for unpaid rates and service charges and other amounts due from third parties for goods sold and services performed in the ordinary course of business.



| Receivables - General       | Current     | 30 Days | 60 Days | 90+ Days | Total   |
|-----------------------------|-------------|---------|---------|----------|---------|
|                             | \$          | \$      | \$      | \$       | \$      |
| Receivables - General       | 1,422       | 7,862   | 434     | 209,783  | 219,501 |
| Percentage                  | 1%          | 4%      | 0%      | 96%      |         |
| Balance per Trial Balance   |             |         |         |          |         |
| Sundry Debtors              |             |         |         |          | 219,501 |
| Receivables - Other         |             |         |         |          | 385,064 |
| Total Receivables General ( | Outstanding |         |         |          | 604,565 |
| Amounts shown