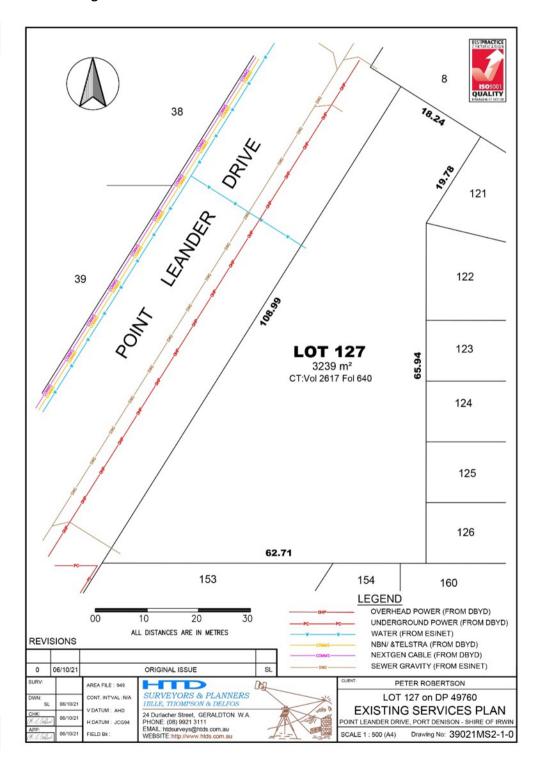

# ID02 Adoption of Scheme Amendment No.20 – Rezone from Special Use to Residential at Lot 127 (#210) Point Leander Drive, Port Denison Attachment 1 Scheme Report

Attachment 2 Schedule of Submissions