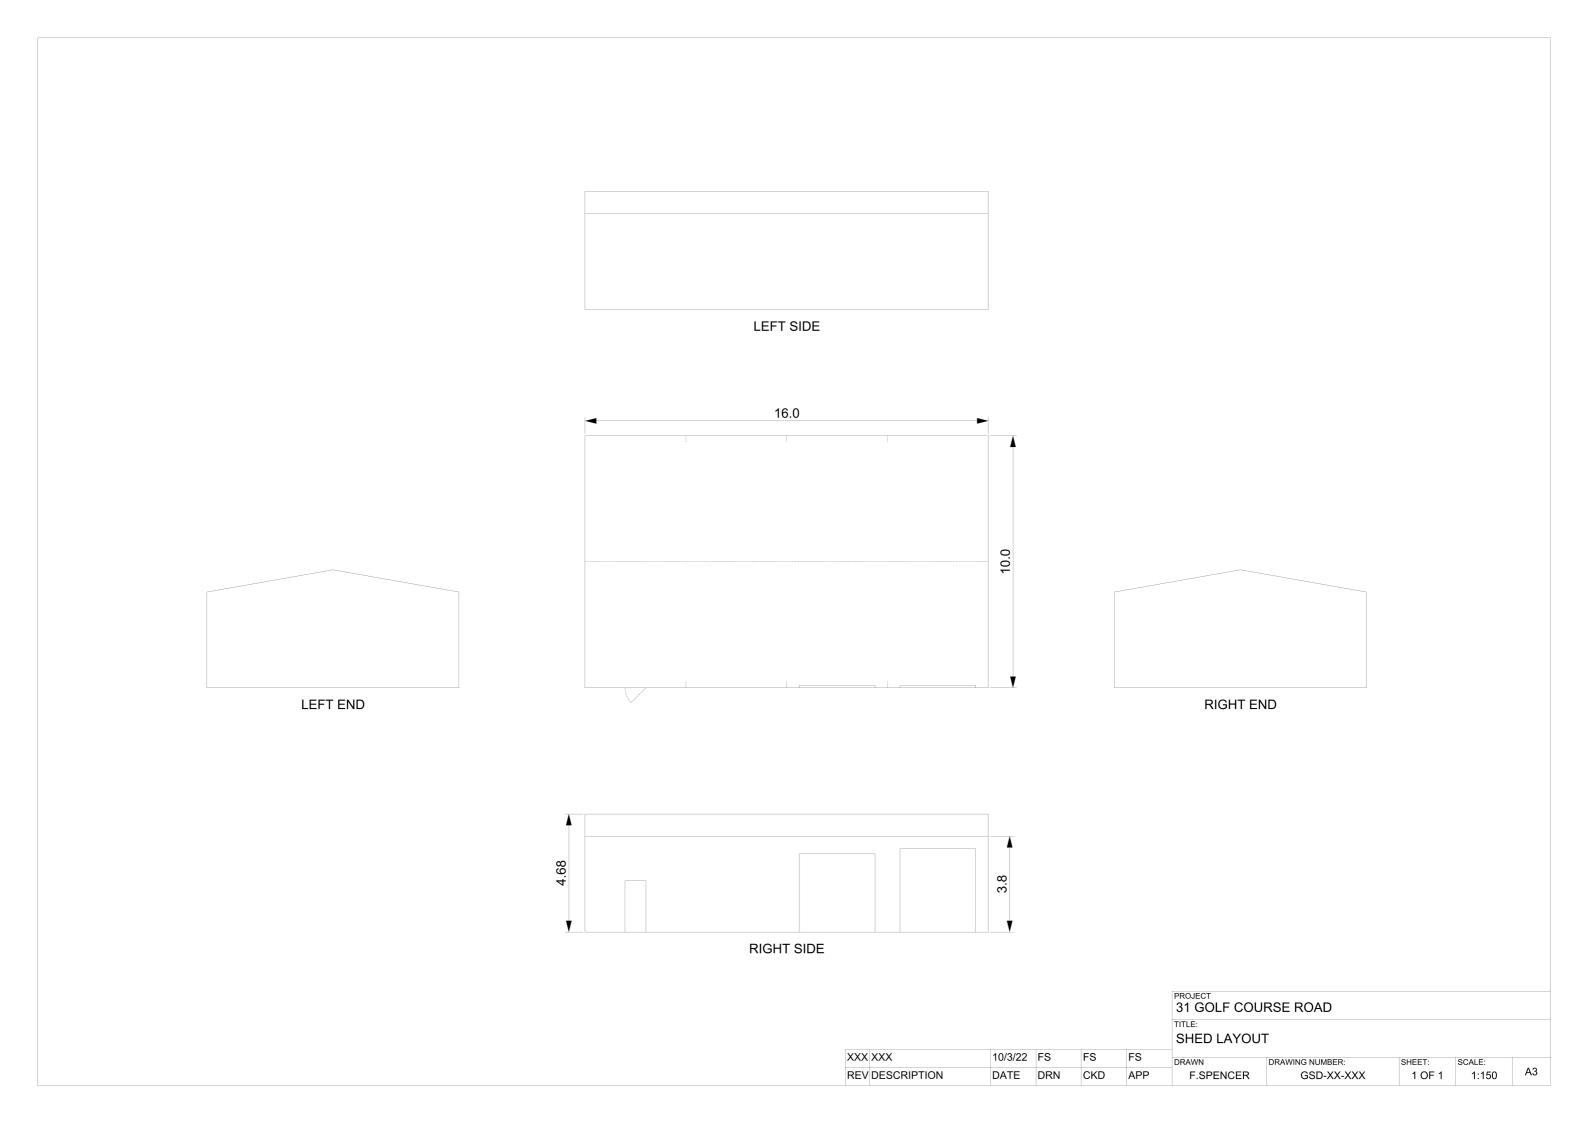

#### ID03 Proposed Outbuilding - Lot 7001 (#31) Golf Course Road, Port Denison

Attachment 1 - Development Plans

Attachment 2 - Supporting Letter