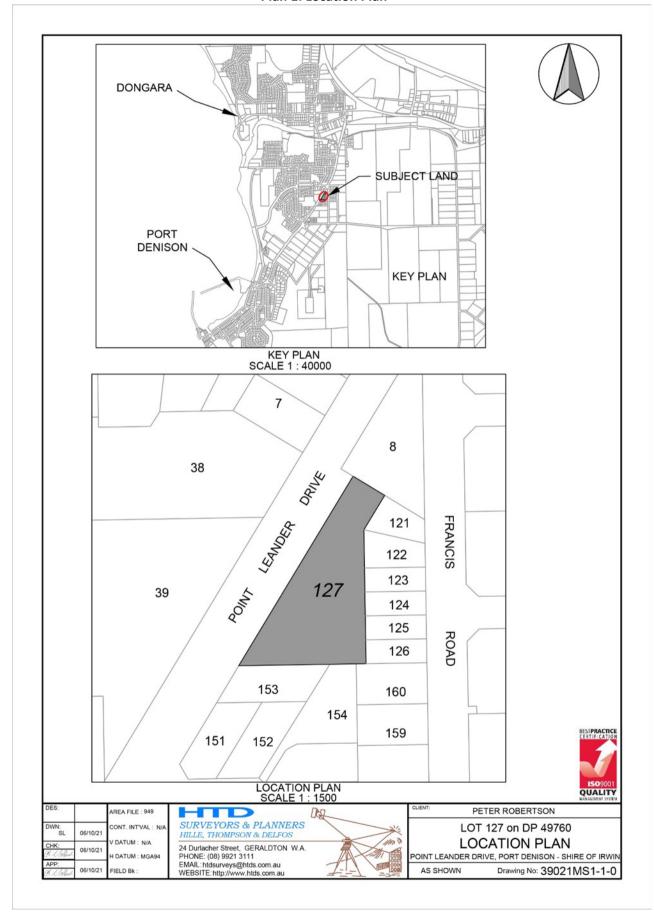

# ID02 Adoption of Scheme Amendment No.20 – Rezone from Special Use to Residential at Lot 127 (#210) Point Leander Drive, Port Denison Attachment 1 Scheme Report

Attachment 2 Schedule of Submissions