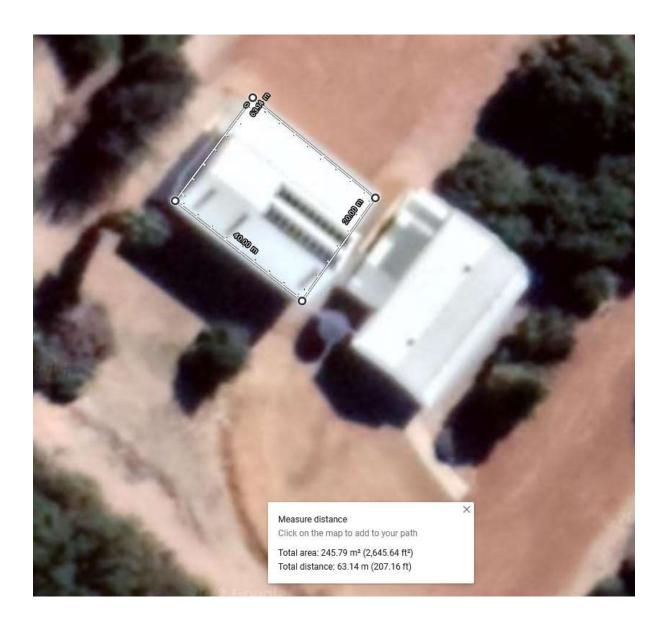

oncern,

I would like to build a 12x16m shed on my block Lot 7001, 31 Golf Crouse Road, Port Denison. I feel like a shed of these dimensions is justified for the following reasons:

- The shed will be required to store the following:
  - 2x Boats (one will have a height of approx. 3.2m which is the main driver for the shed height)
  - o Ride of lawn mower
  - Mulcher
  - o Box trailer
  - Surfing/windsurfing equipment
  - Tools (both fixed and portable)
- One of the main reasons for purchasing this block was to have space to place a large shed.
   Combining the house 225m<sup>2</sup> and shed 192m<sup>2</sup> together only occupies 11% of the total block area
- There are several existing properties in the area that have sheds of similar or larger size:
  - o 23 Money Street, Port Denison



## o 30 Golf Course Road, Port Denison



o 10 Francis Road, Port Denison



- The majority of properties on Tyford Rd/Byford Gardens/Baylis Rd all have substantial sheds and with block sizes of approx. half the size of 31 Golf Course Rd.
- Increased roof area for rain water supply. This not only removes pressure on the mains water supply but also increase firefighting capacity.
- Increased solar capacity

There are also several points to note on how the visual impact of the shed will be reduced

- The shed has been strategically located on the north corner of the block as this places it as far away from any existing roads as possible.
- External cladding. The shed will be clad to match the existing house on the block.

- Vegetation screening. There is already a single row of trees plant