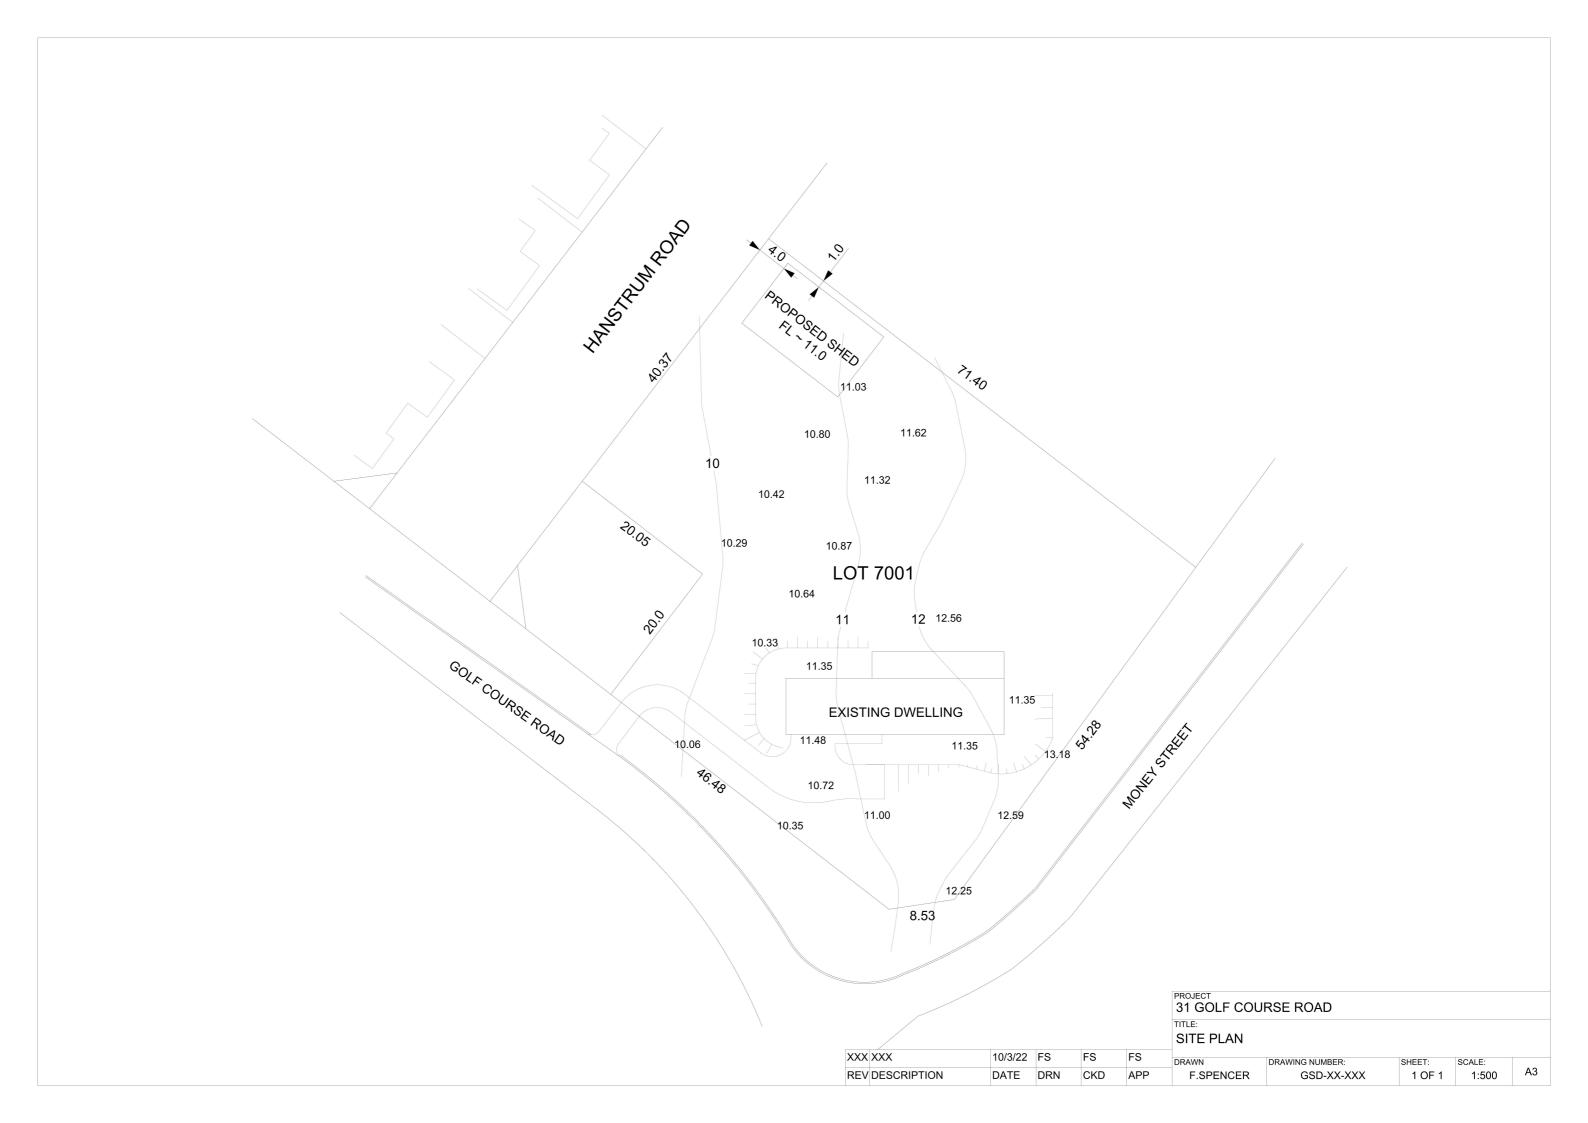

#### ID03 Proposed Outbuilding - Lot 7001 (#31) Golf Course Road, Port Denison

Attachment 1 - Development Plans

Attachment 2 - Supporting Letter