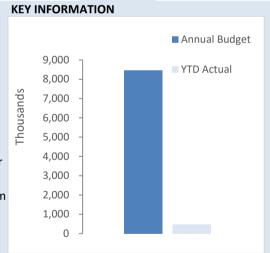

recognised at cost. Cost is determined as the fair value of the assets given as consideration plus costs incidental to the acquisition. For assets acquired at no cost or for nominal consideration, cost is determined as fair value at the date of acquisition. The cost of non-current assets constructed by the local government includes the cost of all materials used in the construction, direct labour on the project and an appropriate proportion of variable and fixed overhead. Certain asset classes may be revalued on a regular basis such that the carrying values are not materially different from fair value. Assets carried at fair value are to be revalued with sufficient regularity to ensure the carrying amount does not differ materially from that determined using fair value at reporting date.



| Acquisitions         | Annual Budget | YTD Actual | % Spent    |
|----------------------|---------------|------------|------------|
|                      | \$8.45 M      | \$.48 M    | 6%         |
| <b>Capital Grant</b> | Annual Budget | YTD Actual | % Received |
|                      | \$5.39 M      | \$. M      | 0%         |

# SHIRE OF IRWIN NOTES TO THE STATEMENT OF FINANCIAL ACTIVITY FOR THE PERIOD ENDED 31 OCTOBER 2022

Capital Expenditure Total
Level of Completion Indicators

0%
20%
40%
60%
80%
100%
Over 100%

Percentage YTD Actual to Annual Budget Expenditure over budget highlighted in red.

% of Completion

|