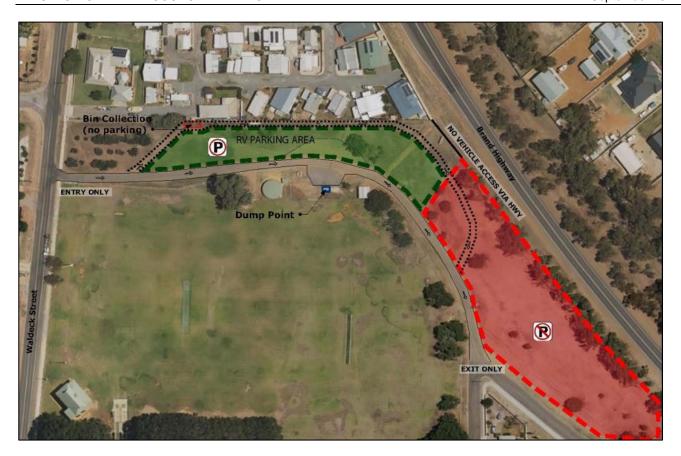

o COVID and to enable a review for the future provision of overnight RV stay.

During this temporary closure period, the Shire engaged with local stakeholders such as local businesses and caravan park operators to understand their perceived and actual economic impacts associated with the RV Overnight Stay. The results of the survey and details of the cost impact on the Shire for maintaining the RV Overnight Stay at the Dongara Town Oval were presented to Council at its 22 June 2021 Ordinary Council Meeting.

Council resolved at its 22 June 2021 Ordinary Council Meeting to open the RV Overnight Stay at the Dongara Town Oval for a 12-month trial period which included the introduction of a fee and designation of bays to the northern boundary to prevent RV parking viewed along Brand Highway.



With the reopening of the RV Overnight Stay at the Dongara Town Oval, the Shire's Patrol Officers and Community Rangers have patrolled the RV Overnight Stay site twice (am and pm) on a daily basis to collect fees, enter visitors' details into a database, assist visitors with local information, welcome any feedback and monitor any issues for action.

Council's further consideration is now sought with respect to the 12-month review of the 22 June 2021 Council Resolution being:

That Council, by Absolute Majority, endorses reopening the RV Overnight Stay at the Dongara Town Oval for a 12-month trial period effective from 31 August 2021 subject to the following:

- a) Restricted to self-contained caravans/campervans/RVs only;
- b) Maximum one night stay permitted;
- c) Introduce a fee of \$1