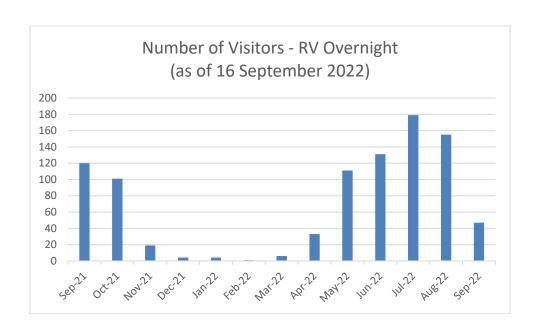

### ID05-11/22 Review of RV Overnight Stay Town Oval

Attachment 1 - September 2022 Minutes

Attachment 2 RV Camper Survey 2021 onwards